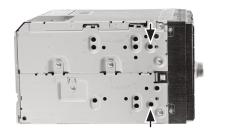

## **Installation Manual Double DIN Kit**

(sample photo)

Mount the metal brackets to the double DIN head unit.

1. Prepare the Double DIN head unit.

(sample photo)

*The position of the copper* coloured holder can be adjusted to your needs for perfect fit. (see sample)