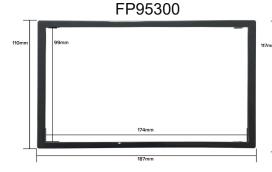

## **Installation Manual**

## **Double DIN Kit FP8020 &** FP953000





FP8020









## **Double DIN Kit contents**

• (1) Metal Frame • (2) Installation Kit • (3) Trim Frame

## **Installation Manual Double DIN Kit**



(sample photo)

Mount the metal brackets to the double DIN head unit.



1. Prepare the Double DIN head unit.



(sample photo)

*The position of the copper* coloured holder can be adjusted to your needs for perfect fit. (see sample)

- Remove the OEM head unit
- 3. Place Metal Frame into the dashboard.

Connect all required circuit points and push the double DIN head unit in the metal frame until it snaps in.

Place the trim frame.

All installation work must be performed by a qualified professional installer only. The manufacturer / dealer is not liable for any kind of incidential or indirect damages.