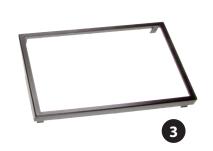

## **Double DIN Kit contents**

• (1) Metal Frame • (2) Installation Kit • (3) Trim Frame

- Remove the OEM head unit
- 3. Place Metal Frame into the dashboard.

Connect all required circuit points and push the double DIN head unit in the metal frame until it snaps in.

Place the trim frame.

All installation work must be performed by a qualified professional installer only. The manufacturer / dealer is not liable for any kind of incidential or indirect damages.