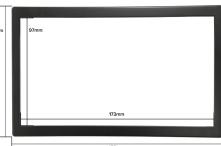

## **Installation Manual**

## **Double DIN Kit FP8020 &** FP953000





FP8020









## **Double DIN Kit contents**

• (1) Metal Frame • (2) Installation Kit • (3) Trim Frame

## **Installation Manual Double DIN Kit**



(sample photo)

Mount the metal brackets to the double DIN head unit.



1. Prepare the Double DIN head unit.



(sample photo)

*The position of the copper* coloured holder can be adjusted to your needs for perfect fit. (see sample)

- Remove the OEM head unit
- 3. Place Metal Frame into the dashboard.

Connect all required circuit points and push the double DIN head unit in the metal frame until it snaps in.

Place the trim frame.

All installation work must be performed by a qualified professional installer only. The manufacturer / dealer is not liable for any kind of incidential or indirect damages.