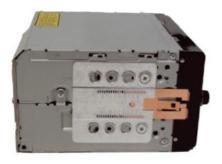

## **Installation Manual Double DIN Kit**

(sample photo)

Mount the metal brackets to the double DIN head unit.

1. Prepare the Double DIN head unit.

(sample photo)

*The position of the copper* coloured holder can be adjusted to your needs for perfect fit. (see sample)