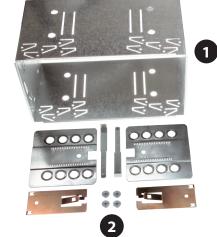

## **Double DIN Kit contents**

• (1) Metal Frame • (2) Installation Kit • (3) Trim Frame