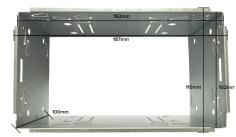

## **Double DIN Kit contents**

• (1) Metal Frame • (2) Installation Kit • (3) Trim Frame