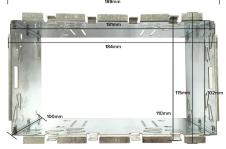

## **Double DIN Kit contents**

• (1) Metal Frame • (2) Installation Kit • (3) Trim Frame