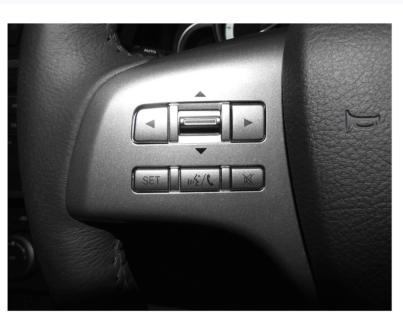

powered by

Part No: CHMZ6C Mazda Can-Bus Steering Wheel Control Interface

Steering Wheel Control Functions

Vehicle Compatibility
For Vehicle Compatibility visit
https://aerpro.com/CHMZ6C

<sup>\*</sup> Note All Dates are guide lines only as specifications of vehicles change

## To Adjust Clock:

- 1. Press and hold SET button for 2 seconds.
- 2. Press up to increment the hour.
- 3. Press down to increment the minute.
- 4. Press and hold SET button to exit or wait for 10 seconds.

## To Navigate Trip Computer:

- 1. Press the RIGHT arrow repeatedly until the clock in the vehicle display is highlighted.
- 2. Use the UP and DOWN keys to navigate the trip computer.

## To Reset Trip Computer

- 1. Navigate to trip computer setting you wish to reset (as shown above)
- 2. Press and hold '**SET'** until the reading clears. The display should show ---

Note:Blue/White lead should be connected to Amp remote on the aftermarket stereo(Bose Amp on Signal)