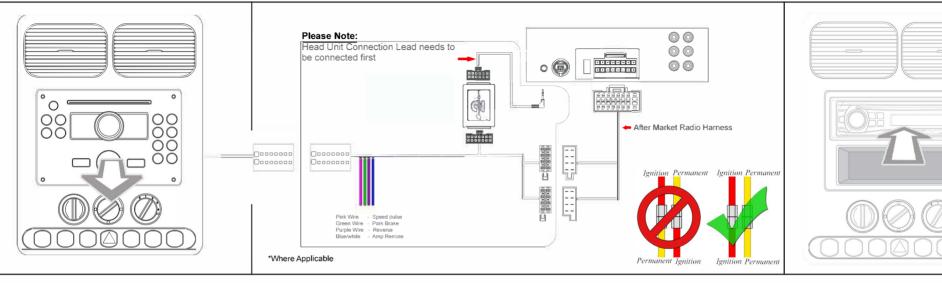

powered by





Part No: CHMZ6C Mazda Can-Bus Steering Wheel Control Interface



Steering Wheel Control Functions

Vehicle Compatibility
For Vehicle Compatibility visit
https://aerpro.com/CHMZ6C





<sup>\*</sup> Note All Dates are guide lines only as specifications of vehicles change

## Installation Guide

Part No: CTSMZ003.2 Mazda Can-Bus Steering Wheel Control Interface





## To Adjust Clock:

- 1. Press and hold SET button for 2 seconds.
- 2. Press up to increment the hour.
- 3. Press down to increment the minute.
- 4. Press and hold SET button to exit or wait for 10 seconds.

## To Navigate Trip Computer:

- 1. Press the RIGHT arrow repeatedly until the clock in the vehicle display is highlighted.
- 2. Use the UP and DOWN keys to navigate the trip computer.

## To Reset Trip Computer

- 1. Navigate to trip computer setting you wish to reset (as shown above)