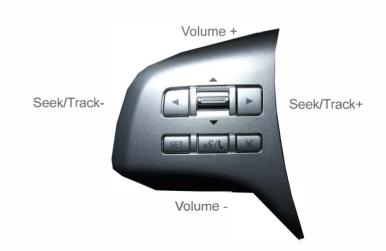

powered by

Part No: CHMZ6C Mazda Can-Bus Steering Wheel Control Interface

Steering Wheel Control Functions

Vehicle Compatibility
For Vehicle Compatibility visit
https://aerpro.com/CHMZ6C

<sup>\*</sup> Note All Dates are guide lines only as specifications of vehicles change

## To Adjust Clock:

- 1. Press and hold SET button for 2 seconds.
- 2. Press up to increment the hour.
- 3. Press down to increment the minute.
- 4. Press and hold SET button to exit or wait for 10 seconds.

## To Navigate Trip Computer:

- 1. Press the RIGHT arrow repeatedly until the clock in the vehicle display is highlighted.
- 2. Use the UP and DOWN keys to navigate the trip computer.

## To Reset Trip Computer

- 1. Navigate to trip computer setting you wish to reset (as shown above)
- 2. Press and hold '**SET'** until the reading clears. The display should show ---

Note:Blue/White lead should be connected to Amp remote on the aftermarket stereo(Bose Amp on Signal)