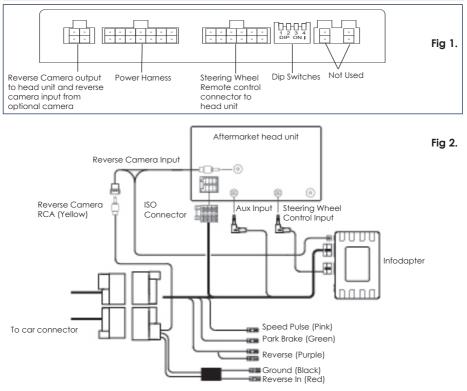

### **DIP SWITCH SETTINGS**

See Fig 1.

Up = Off, Down = On

1: On = Pioneer Head Units. Off = All Other Head Units

2: Setting for reverse camera. On = PAL, Off = NTSC. The default setting is Off (NTSC).

**3:** Resets the display settings back to default. If the display settings have been manipulated in a way that it is no longer possible to make adjustments, change the DIP switch #3 from Off to On and back. This will reset the screen settings to the factory defaults. During this procedure the screen background will change to red. While the background is red, no settings can be made.

4: Not applicable

#### Interface Connections

www.aerpro.com