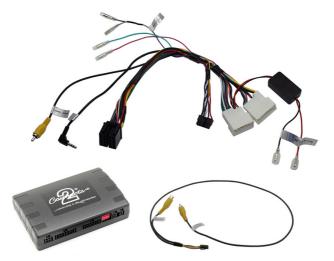

# CAKI02 KIA INFODAPTER

## ABOUT

The Connects2 Infodapter for Kia vehicles allows climate control information to be displayed on any aftermarket head unit with rear camera input. The Infodapter also allows the use of the steering wheel controls with almost every steering wheel control compatible head unit on the market and retains the OEM reversing camera if equipped.

#### Interface Connections

www.aerpro.com