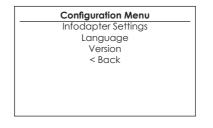

### **Configuration Menu**

To access the menu, **push and hold the speech button** for 2 seconds (Fig. 3).(if no speech button, pick up can be used) This will enable the configuration menu. To navigate through the menu options use the **Track Up/ Track Down buttons**. To select a menu option, push the **speech button once**.

- Infodapter Settings
- Screen Size/Position -Make sure all 4 corner markers are touching the corners of the aftermarket head unit display.

Screen Size/Position Horizontal Size Horizontal Position Vertical Size Vertical Position < Back

#### **Configuration Menu...continued**

 Picture Settings -Adjust Brightness, contrast and colour saturation.

#### Infodapter Settings

Screen Size/Position **Picture Settings** Preferences <Back

Preferences -

**Driver Position** - Select Left or Right depending upon vehicle configuration.

Park Brake Source - Set to Speed, Brake or Always On.