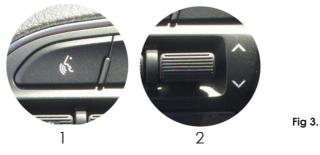

## **Steering Wheel Controls**

- 1. Speech
- 2. Track Up/Down

### **Configuration Menu**

To access the menu, **push and hold the speech button** for 2 seconds (Fig. 3).(if no speech button, pick up can be used) This will enable the configuration menu. To navigate through the menu options use the **Track Up/ Track Down buttons**. To select a menu option, push the **speech button once**.