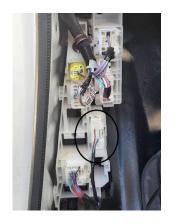

## **INSTALLATION MANUAL**

The APVTY15 harness is designed to be used in conjunction with our APVTY15C reverse camera kit or with the APVTY14 camera adapter and an NTSC camera.

Connector located behind front left (passenger) kick trim

No need to dissasemble the vehicles dash.

Disconnect the original 26 pin connector harness.

Replace the exisitng 26 pin connector with the APVTY15 connector.

Reconnect the original 26 pin connector to the APVTY15 patch wire connector