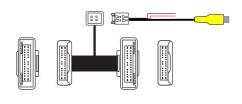

## **INSTALLATION MANUAL**

The APVTY15 harness is designed to be used in conjunction with our APVTY15C reverse camera kit or with the APVTY14 camera adapter and an NTSC camera.

Connector located behind front left (passenger) kick trim

No need to dissasemble the vehicles dash.

Disconnect the original 26 pin connector harness.

Replace the exisitng 26 pin connector with the APVTY15 connector.

Reconnect the original 26 pin connector to the APVTY15 patch wire connector